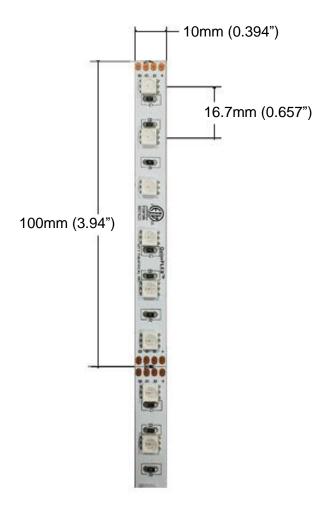

(Diagram not to scale)

## QolorFLEX LED Tape P/N 5050-24-NW-60-5-67-1

## **SPECIFICATIONS**

| SPECIFICATIONS                       |                    |
|--------------------------------------|--------------------|
| Color(s)                             | Natural White      |
| Color Temp                           | 4100° K            |
| Wavelength                           | N/A                |
| Beam Angle                           | 120°               |
| Brightness<br>(lumens/m)             | 990                |
| Power Consumption (watts/5m)         | 50.4               |
| Power Consumption (watts/ft)         | 3.07               |
| Operating Voltage                    | 24VDC              |
| Current (mA/5m)                      | 2100               |
| Quantity of LEDs<br>Per 5m (16.4 ft) | 300                |
| CRI                                  | 70                 |
| LED Spacing                          | 16.7mm (.657 in)   |
| Cutting Increment                    | 100.0mm (1.965 in) |
| Length                               | 5m (16.4 ft)       |
| Width                                | 10mm (.394 in)     |
| Average Life                         | 25,000 hrs         |
| Compliance                           | ETL                |
| Warranty                             | Two Years          |
| IP Rating                            | IP67               |
| LED Chip Size                        | 5050               |
| Backing Color                        | White              |
| Use Environment                      | Outdoor            |